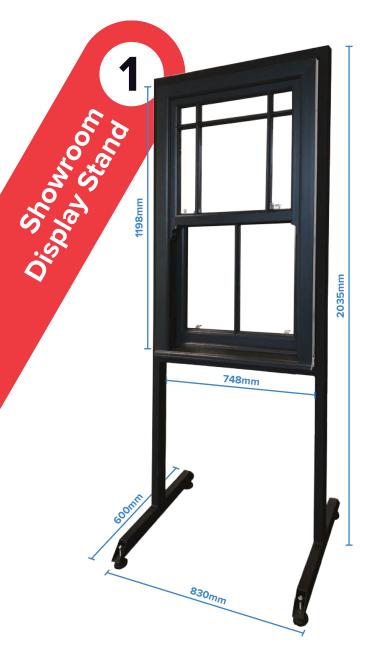

## **Showroom Support**

Available Items

Robustly made of tubular steel for rigidity and stability, The Window Display Stand is ideal for a professional retail showroom and is fitted with a ECOSlide® window of your choice.

- Showroom Display Stand
- Demo Window Sample
- 25 ECOSlide® Brochures & 1 Colour Swatch

FREE delivery subject to location (please ask for more details)