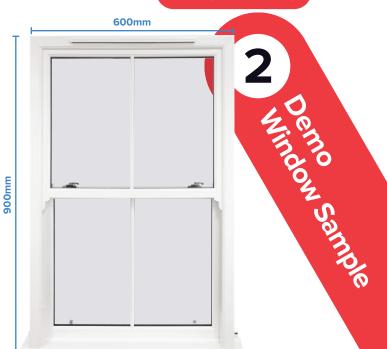

Windows are supplied in White profile as standard, if you prefer a foil finish we offer x13 variations to choose from (see reverse for colours available). Fitted with two trickle vents in the head of the frame.

A single Astragal bar is fitted Colour -Solid White PVC-U Toughened glass in both sashes Chrome hardware.

28 pages of useful images & information about ECOSlide® **PVC-U Vertical Sliding Sash windows.** + x1 Sample Swatch.

- Showroom Display Stand
- Demo Window Sample
- 25 ECOSlide® Brochures & 1 Colour Swatch

FREE delivery subject to location (please ask for more details)