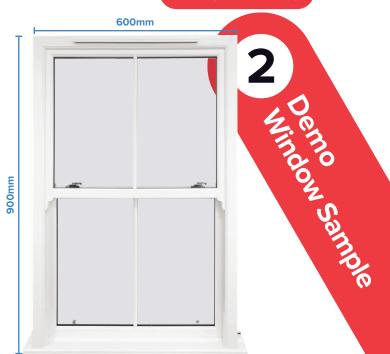

Windows are supplied in White profile as standard, if you prefer a foil finish we offer x13 variations to choose from (see reverse for colours available). Fitted with two trickle vents in the head of the frame.

A single Astragal bar is fitted Colour -Solid White PVC-U Toughened glass in both sashes Chrome hardware.

28 pages of useful images & information about ECOSlide®
PVC-U Vertical Sliding Sash windows.
+ x1 Sample Swatch.

- Showroom Display Stand
- Demo Window Sample
- 25 ECOSlide® Brochures & 1 Colour Swatch

**=£230** 

FREE delivery subject to location (please ask for more details)