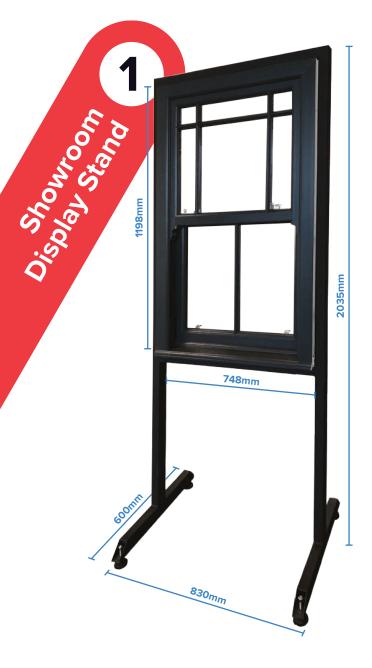

## **Showroom Support**

Available Items

Robustly made of tubular steel for rigidity and stability, The Window Display Stand is ideal for a professional retail showroom and is fitted with a ECOSlide\* window of your choice.

- Showroom Display Stand
- Demo Window Sample
- 25 ECOSlide® Brochures & 1 Colour Swatch

**=£230** 

FREE delivery subject to location (please ask for more details)